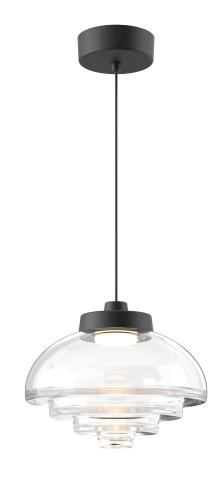

# Fresnel

Smart Pendant

Inspired by 'the invention that saved a million ships', the Fresnel smart pendant light elevates the optical lighthouse lens to a celebration of urban industrial style. Tiered concentric rings of glass create a prismatic display of contoured light that brings a fresh look to modern interiors.

Each 12" diameter globe pendant light is individually hand blown in our Salt Lake City glass studio from 7 pounds of lead-free crystal glass. Smart LED lighting technology gives you complete control of your color and brightness settings throughout the day.