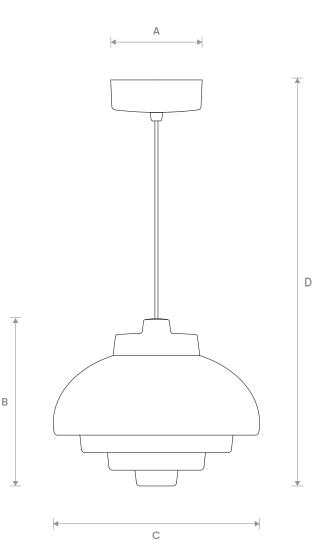

### Dimensions

| A - Canopy Width | 5 Inches             |
|------------------|----------------------|
| B - Glass Height | 9.5 Inches           |
| C - Glass Width  | 11.75 Inches         |
| D - Drop Length  | 17 Inches - 12 Feett |